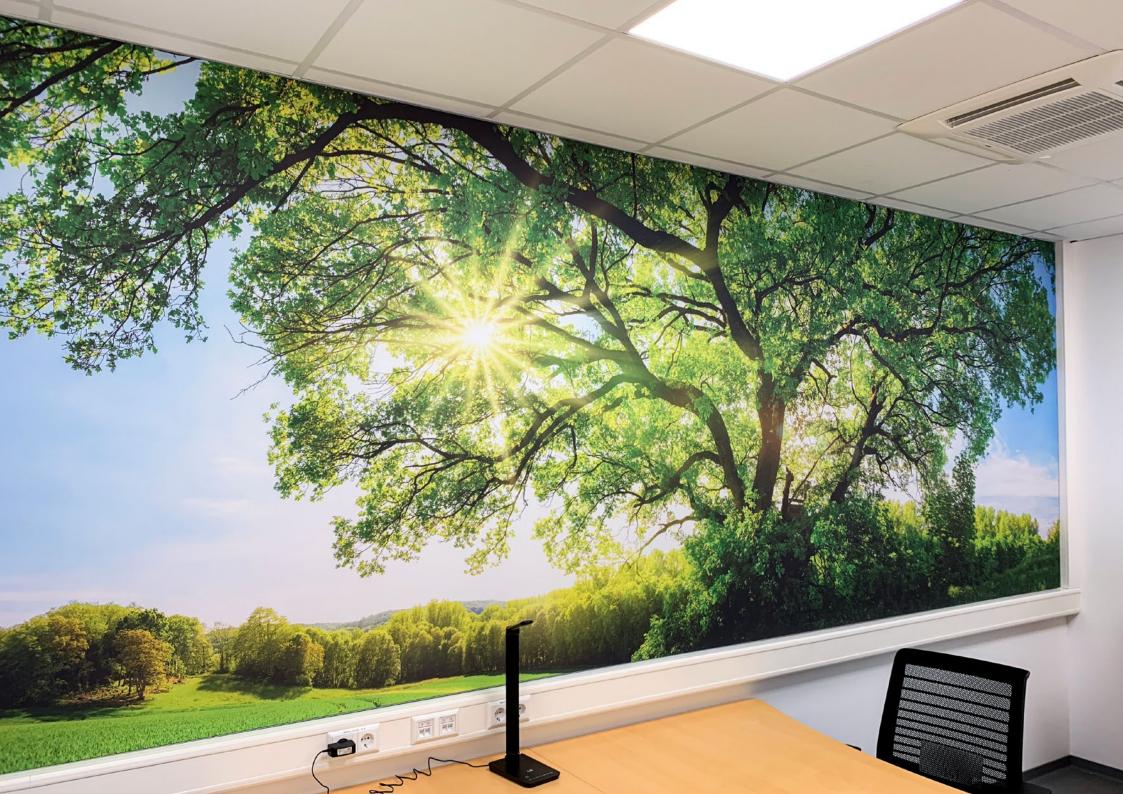

# **TEXTILE FRAMES**

We have a wide range of aluminum textile frames that allow you to switch textile prints quickly and easily. An aluminum textile frame ensures a high attention and is durable. The frame could be mounted on a wall or ceiling, but it could also be used as a freestanding frame using our baseplates.