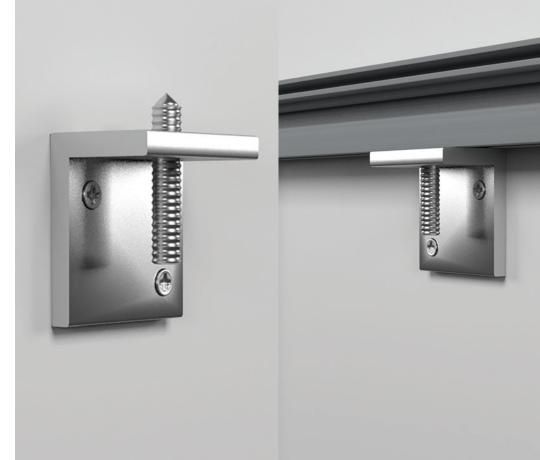

#### 2. PLACE THE FRAME

Attach the frame by drilling into the wall or install wall mounts. Let the wall mount support the frame. Suspension from the ceiling is also an option.

#### 4. PLACE THE FRAME

Attach the frame by drilling it to the wall or install wall mounts. Let the wall mount support the frame. Suspension from the ceiling is also an option.

#### **3. PLACE THE FRAME**

Attach the frame to the wall by drilling through the dibond plate.

#### 4. PLACE THE FRAME

Attach the frame by using wall mounts. Or place the frame freestanding or hanging with the appropriate installation options.