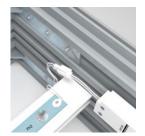

# MOUNTING OPTIONS

Thanks to the modular construction, it is easy and quick to assemble the textile frame. Connect the corners and place the desired print in the frame. Due to a modular construction the frame is compactly packed and shipped easily.

#### **1. CONNECT THE CORNERS**

Put the two different locksets together. Install the locksets in the appropriate groove and attach the miter cut lengths together.

#### 2. CONNECT THE PLUGS

Put the pre-assembled LED-strips and drivers together.

#### **3. CONNECT THE PLUGS**

Put the pre-assembled LED-strips and drivers together.