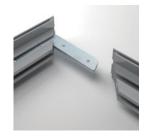

#### **1. CONNECT THE CORNERS**

Put the two different locksets together. Install the locksets in the appropriate groove and attach the miter cut lengths together.