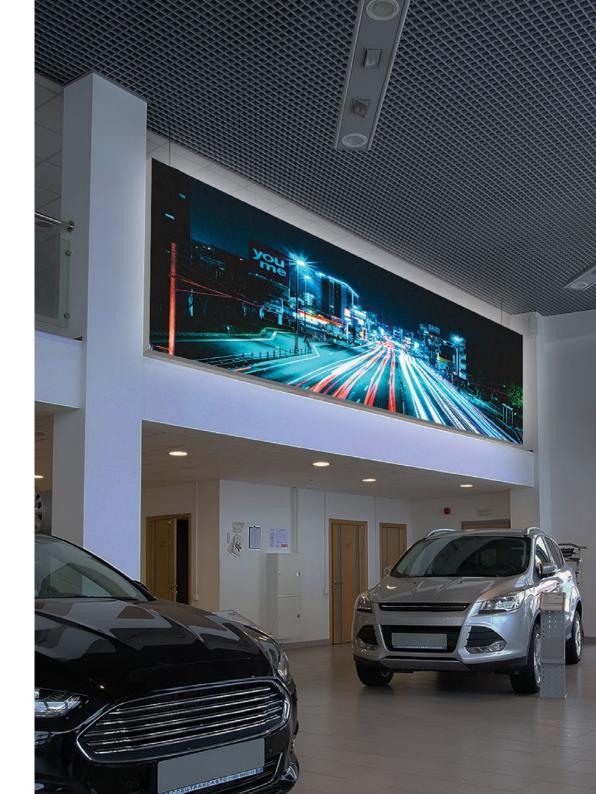

# **LED FRAMES**

A LED frame is a textile frame with LED lighting. A LED frame gives a room more dimension, more atmosphere and a modern look. The frame is available in any size because various LED technologies have been developed.

# THE SPECIALIST IN LED FRAMES

Due to years of experience, we use various LED techniques with custom-made solutions and a fast delivery.