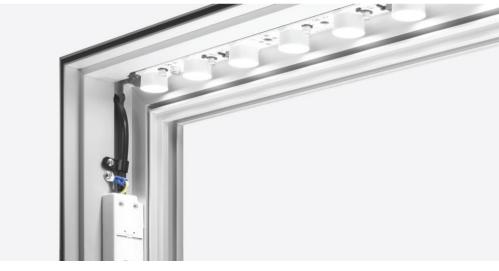

#### EDGE-LIT

### LED FRAMES LED TECHNIQUES / EDGE-LIT

EDGE-LIT LED TECHNOLOGY

Edge-lit is pre-assembled and illuminates the textile print from the sides.

 $\mathbf{Q}$ 