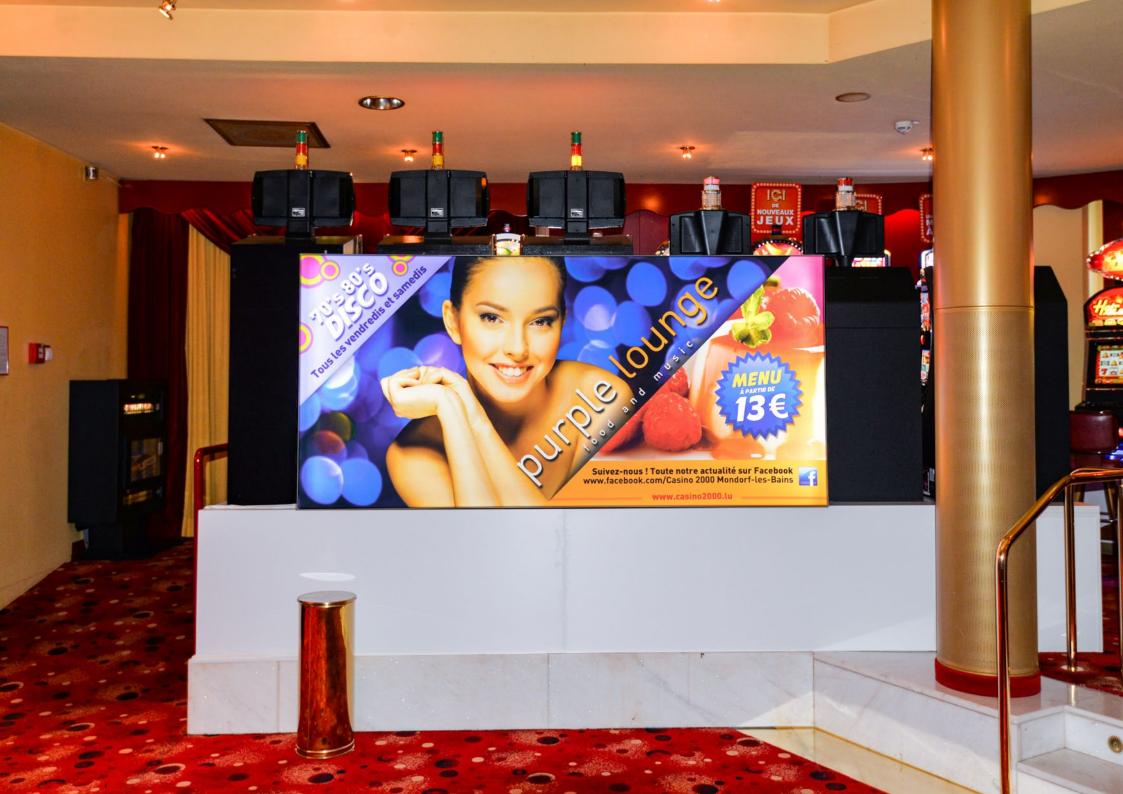

## MOUNTING

Single-sided LED frames are suitable for wall mounting. The frames are often used as striking signage in retail and public spaces. Change the textile print and easily create a new expression.

### WALLMOUNTING LED FRAMES

The LED frames could be mounted on the wall for a single-sided, illuminated advertisement. We offer a suitable solution for each LED technology.