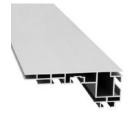

#### SINGLE-SIDED

**Optional:** Punchholes

**AF 19** 

AF 15 **Optional: Punchholes** 

AF 27 Wall or Ceiling mount

**AF CABINET 30** for bult-in frames

**AF DECO 45** Unique colors

**AF D49 OPEN** For block-out layer

AF D49 CLOSED For block-out layer

AF D50 OPEN

AF D50 CLOSED

AF D80 OPEN

AF D80 CLOSED

AF D100 CLOSED