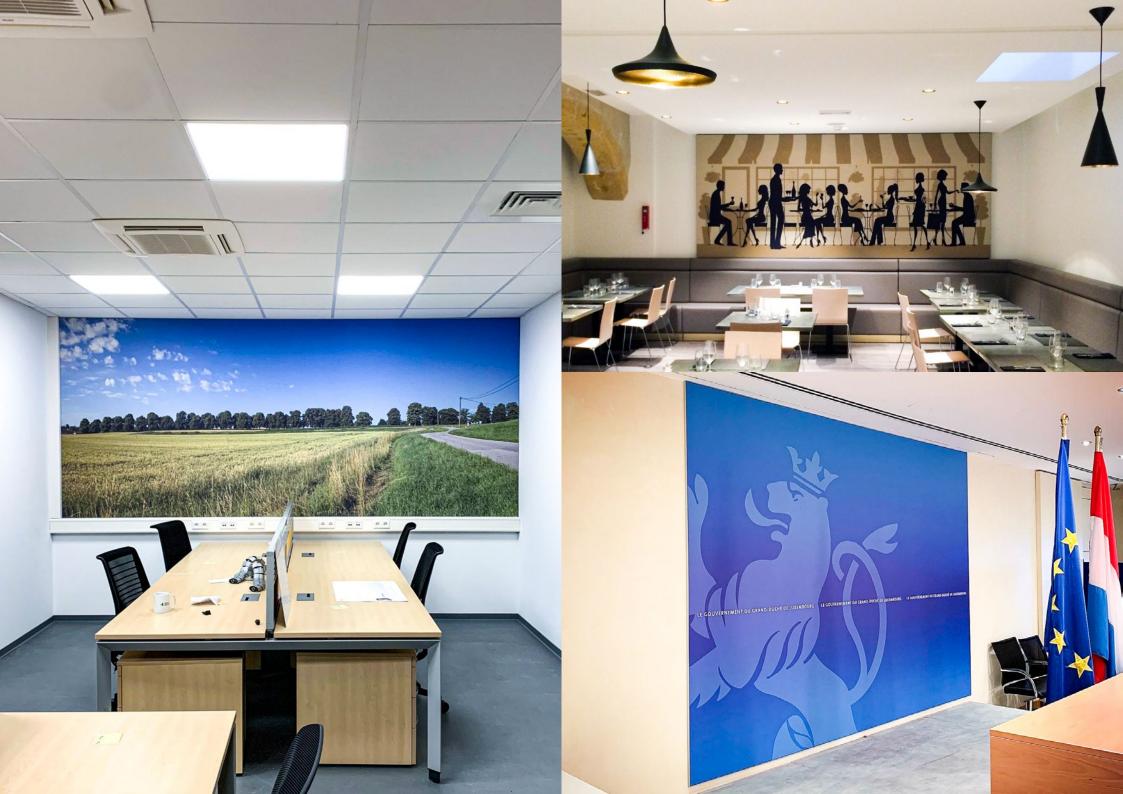

# **TEXTILE FRAMES**

We have a wide range of aluminum textile frames that allow you to switch textile prints quickly and easily. An aluminum textile frame ensures a high attention and is durable. The frame could be mounted on a wall or ceiling, but it could also be used as a freestanding frame using our baseplates.

# MOUNTING OPTIONS

Thanks to the modular construction, it is easy and quick to assemble the textile frame. Connect the corners and place the desired print in the frame. Due to a modular construction the frame is compactly packed and shipped easily.