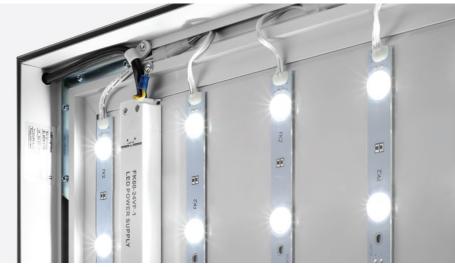

#### 2. CONNECT THE PLUGS

Put the pre-assembled LED-strips and drivers together.

#### **3. CONNECT THE PLUGS**

Put the pre-assembled LED-strips and drivers together.