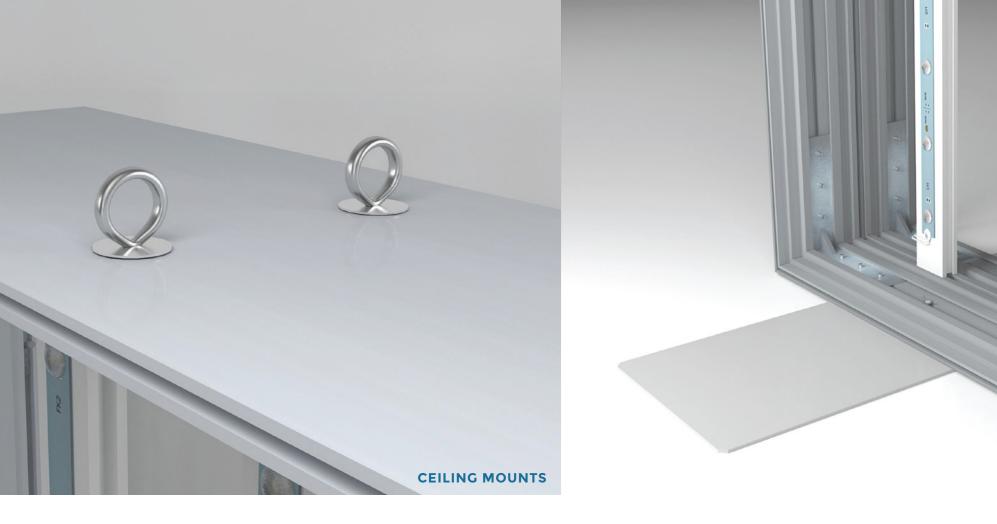

#### 2. PLACE THE FRAME

Attach the frame by drilling into the wall or install wall mounts. Let the wall mount support the frame. Suspension from the ceiling is also an option.

# 3 HANGING BY USING A CEILING MOUNT