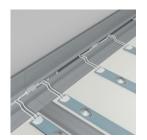

### LED TECHNIQUES / LED ON STABILIZER

LED MOUNTED ON STABILIZER

This technique illuminates textile prints from the rear with LED mounted on stabilizers.

 $\mathbf{\Omega}$ 

#### 2. INSTALL THE STABILIZERS

Place the stabilizers, with LED, at the indicated positions.

#### **3. CONNECT THE PLUGS**

Put the pre-assembled LED-strips and drivers together.