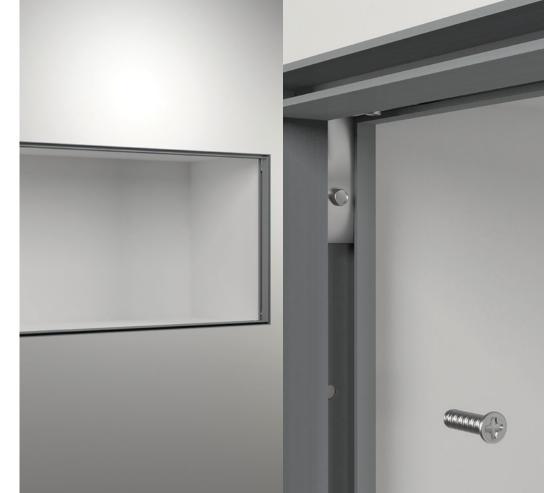

r cut lengths together.



#### **EXTEND THE FRAME** - OPTIONAL

Lengths above 4000mm are divided and delivered in two or several parts. They could be easily connected with the corresponding extension set.



#### 2. PLACE THE FRAME

Attach the frame by drilling into the wall or install wall mounts. Let the wall mount support the frame. Suspension from the ceiling is also an option.



#### **STRENGTHEN FRAME** - OPTIONAL

To ensure stability of large sizes aluminum frames, stabilizers are mounted inside the frame to act like internal support beams.



#### **3. ATTACH THE TEXTILE PRINT**

First attach the silicone edge in the corners of the groove. Then press the print into the rest of the groove from the middle.







BY DRILLING



TEXTILE FRAMES / SINGLE-SIDED / 4 MOUNTING OPTIONS





# 3 HANGING BY USING A CEILING MOUNT

# HUILT-IN TEXTILE FRAME

# **TEXTILE FRAMES**

**DOUBLE-SIDED** 

# MOUNTING OPTIONS

The double-sided textile frame could be used as freestanding or hanging frame. Create eyecatching displays in stores and showrooms or attractive room dividers that are perfect in any office. Make unique banners for exhibitions or other events.





#### **1. CONNECT THE CORNERS**

Put the two different locksets together. Install the locksets in the appropriate groove and attach the miter cut lengths together.



#### **EXTEND THE FRAME** - OPTIONAL

Lengths above 4000mm are divided and delivered in two or several parts. They could be easily connected with the corresponding extension set.



#### 2. PLACE THE PRINT

First attach the silicone strip of the print to th