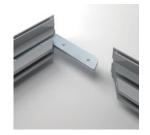

#### **1. CONNECT THE CORNERS**

Put the two different locksets together. Install the locksets in the appropriate groove and attach the miter cut lengths together.