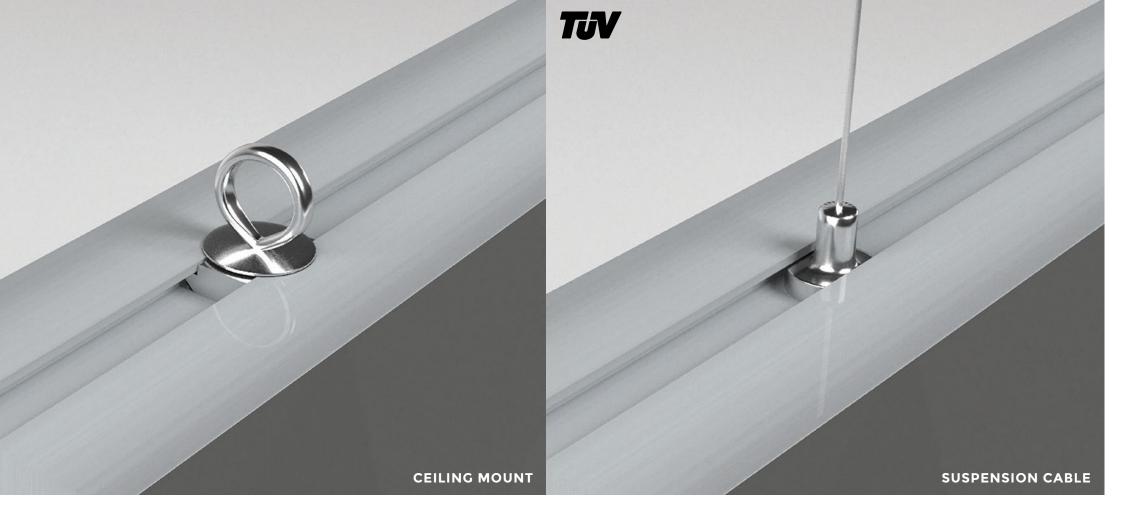

#### 2. PLACE THE FRAME

Attach the frame by drilling into the wall or install wall mounts. Let the wall mount support the frame. Suspension from the ceiling is also an option.

# 3 HANGING BY USING A CEILING MOUNT