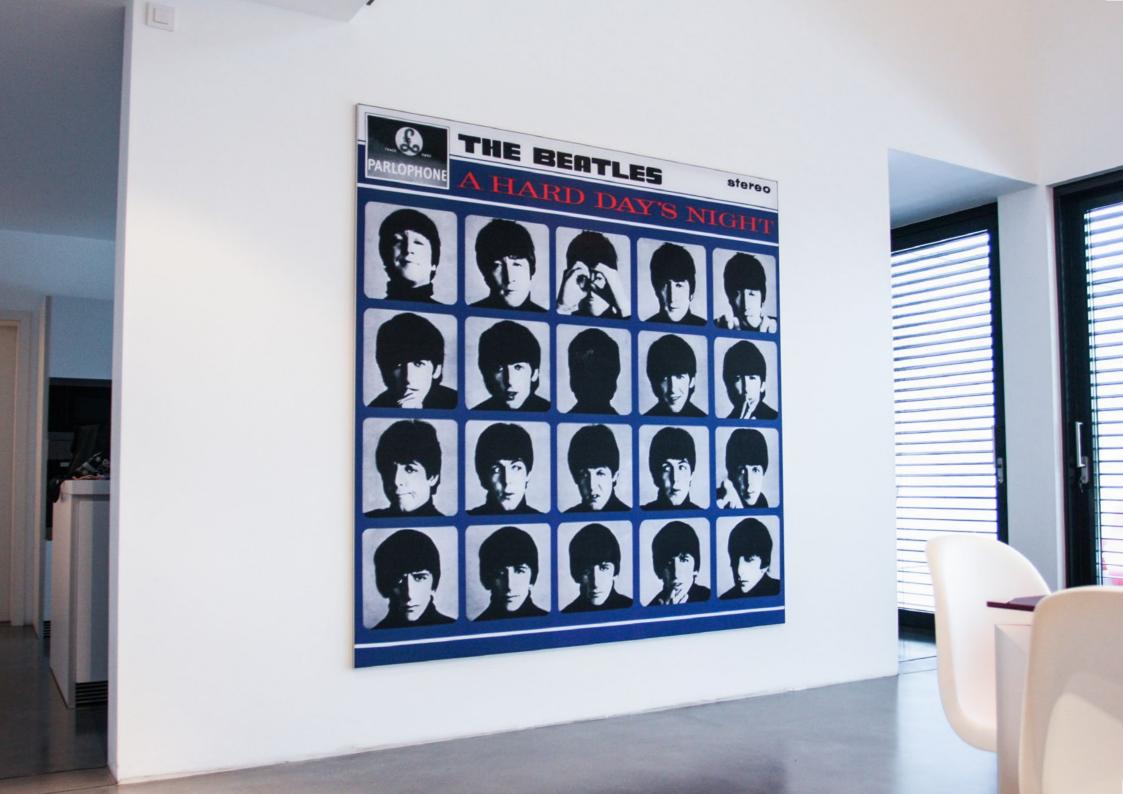

# **TEXTILE FRAMES**

We have a wide range of aluminum textile frames that allow you to switch textile prints quickly and easily. An aluminum textile frame ensures a high attention and is durable. The frame could be mounted on a wall or ceiling, but it could also be used as a freestanding frame using our baseplates.

# MOUNTING OPTIONS

Thanks to the modular construction, it is easy and quick to assemble the textile frame. Connect the corners and place the desired print in the frame. Due to a modular construction the frame is compactly packed and shipped easily.