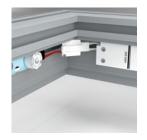

#### **1. CONNECT THE CORNERS**

Put the two different locksets together. Install the locksets in the appropriate groove and attach the miter cut lengths together.

#### 2. CONNECT THE PLUGS

Put the pre-assembled LED-strips and drivers together.

#### **3. CONNECT THE PLUGS**

Put the pre-assembled LED-strips and drivers together.