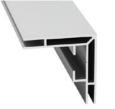

#### SINGLE-SIDED

**Optional:** Punchholes

**AF 19** 

AF 15 **Optional: Punchholes** 

AF 27 Wall or Ceiling mount

**AF CABINET 30** for bult-in frames

**AF DECO 45** Unique colors

**AF D49 OPEN** For block-out layer

AF D49 CLOSED For block-out layer

AF D50 OPEN

AF D50 CLOSED

AF D80 OPEN

AF D80 CLOSED

AF D100 CLOSED

# **TEXTILE FRAMES**

SINGLE-SIDED