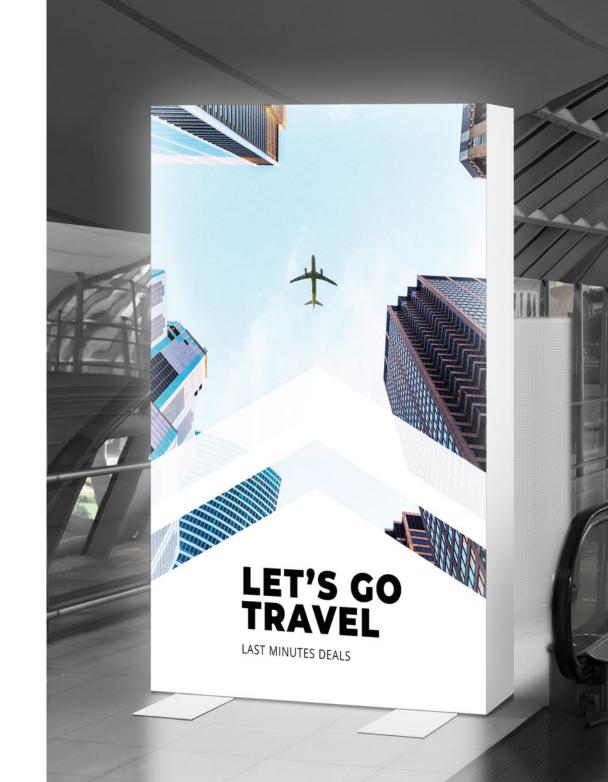

# **TEXTILE FRAMES**

We have a wide range of aluminum textile frames that allow you to switch textile prints quickly and easily. An aluminum textile frame ensures a high attention and is durable. The frame could be mounted on a wall or ceiling, but it could also be used as a freestanding frame using our baseplates.

# **TEXTILE FRAMES**

SINGLE-SIDED