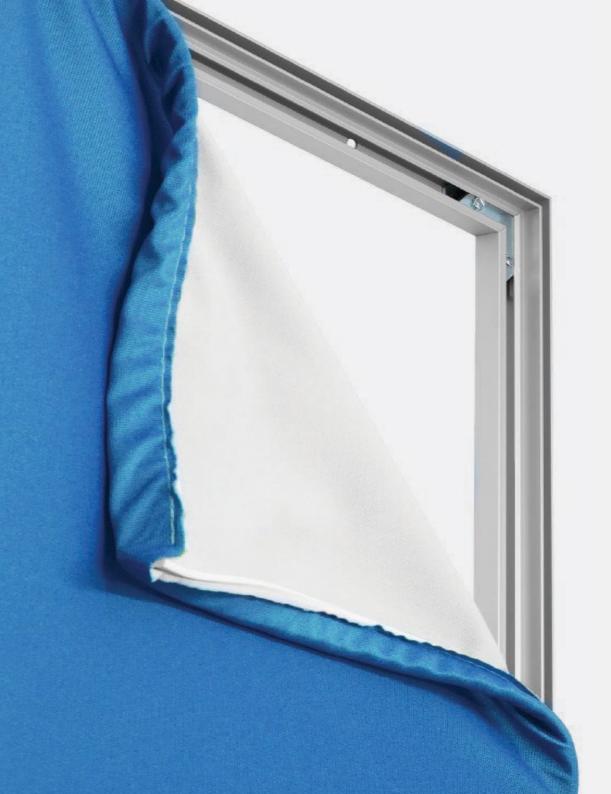

#### **3. ATTACH THE TEXTILE PRINT**

First attach the silicone edge in the corners of the groove. Then press the print into the rest of the groove from the middle.

BY DRILLING

TEXTILE FRAMES / SINGLE-SIDED / 4 MOUNTING OPTIONS

#### **5. ATTACH THE TEXTILE PRINT**

First attach the silicone edge in the corners of the groove. Then press the print into the rest of the groove from the middle.

#### 4. ATTACH THE TEXTILE PRINT

First attach the silicone edge in the corners of the groove. Then press the print into the rest of the groove from the middle.

#### **5. ATTACH THE TEXTILE PRINT**

First attach the silicone edge in the corners of the groove. Then press the print into the rest of the groove frome the middle.