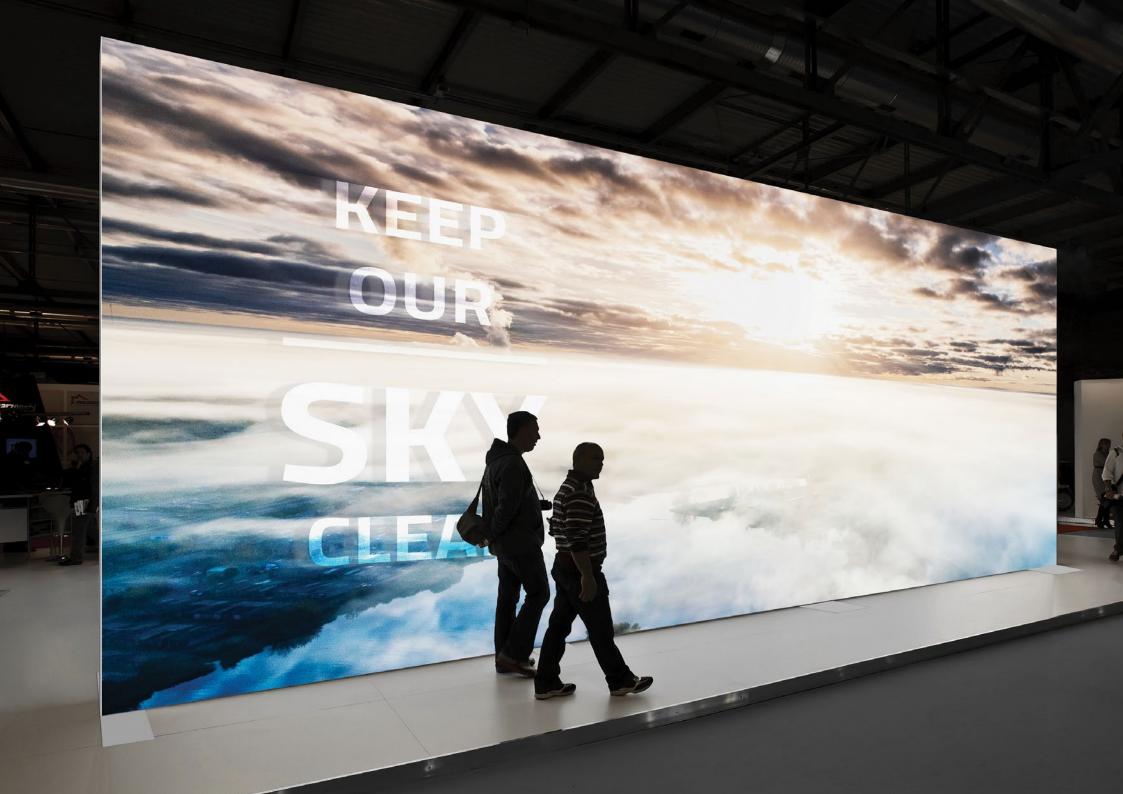

## MOUNTING

Our double-sided light boxes are easy to assemble. Make a striking visual display in shops, in showrooms or during exhibitions. The light box ensures that a message is clearly visible night and day. The frame could be provided with two textile prints.

### HANGING

Create eye-catching hanging LED illuminated banners and displays that are perfect in any showroom or above any exhibition stand by using ceiling mounts.