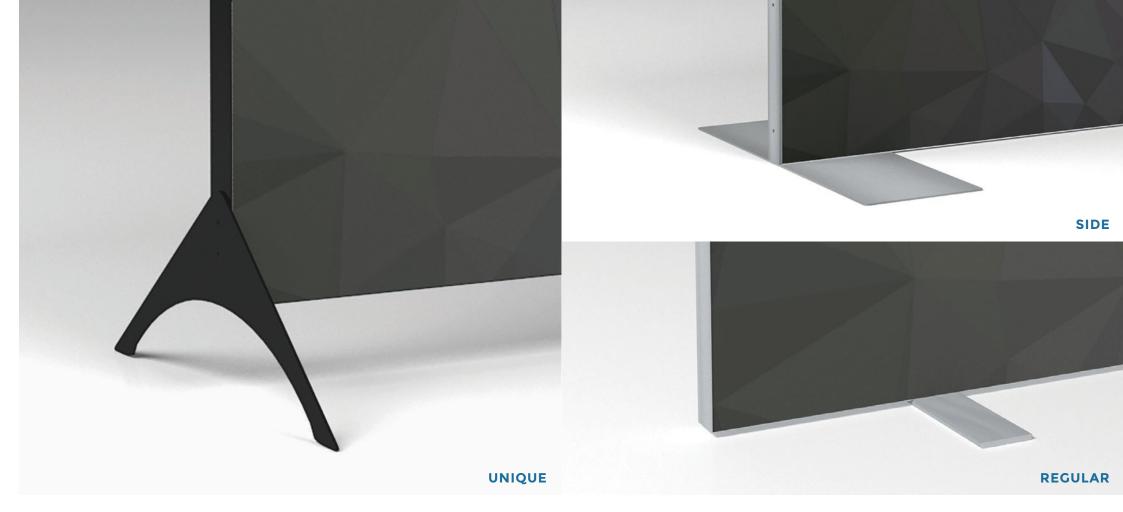

# 2 FREESTANDING OPTIONS

15

## FREESTANDING

Make eye-catching displays, standing banners or exhibition walls with the baseplates. The baseplate acts as a footrest under the aluminum LED frames. BASEPLATE