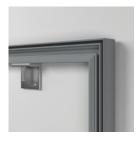

#### 2. PLACE THE FRAME

Attach the frame by drilling into the wall or install wall mounts. Let the wall mount support the frame. Suspension from the ceiling is also an option.

#### 4. PLACE THE FRAME

Attach the frame by drilling it to the wall or install wall mounts. Let the wall mount support the frame. Suspension from the ceiling is also an option.

#### **3. PLACE THE FRAME**

Attach the frame to the wall by drilling through the dibond plate.

#### 4. PLACE THE FRAME

Attach the frame by using wall mounts. Or place the frame freestanding or hanging with the appropriate installation options.