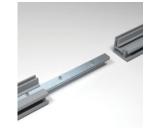

#### **EXTEND THE FRAME** - OPTIONAL

Lengths above 4000mm are divided and delivered in two or several parts. They could be easily connected with the corresponding extension set.