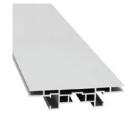

#### SINGLE-SIDED

**Optional:** Punchholes

**AF 19** 

AF 15 **Optional: Punchholes** 

AF 27 Wall or Ceiling mount

**AF CABINET 30** for bult-in frames

**AF DECO 45** Unique colors

**AF D49 OPEN** For block-out layer

AF D49 CLOSED For block-out layer

AF D50 OPEN

AF D50 CLOSED

AF D80 OPEN

AF D80 CLOSED

AF D100 CLOSED