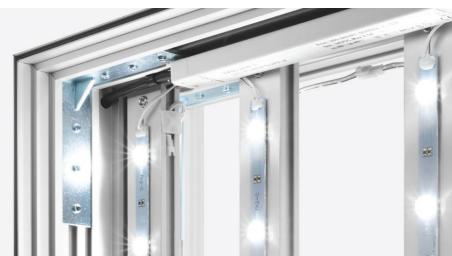

#### **1. CONNECT THE CORNERS**

Put the two different locksets together. Install the locksets in the appropriate groove and attach the miter cut lengths together.

#### 2. CONNECT THE PLUGS

Put the pre-assembled LED-strips and drivers together.

#### **3. CONNECT THE PLUGS**

Put the pre-assembled LED-strips and drivers together.