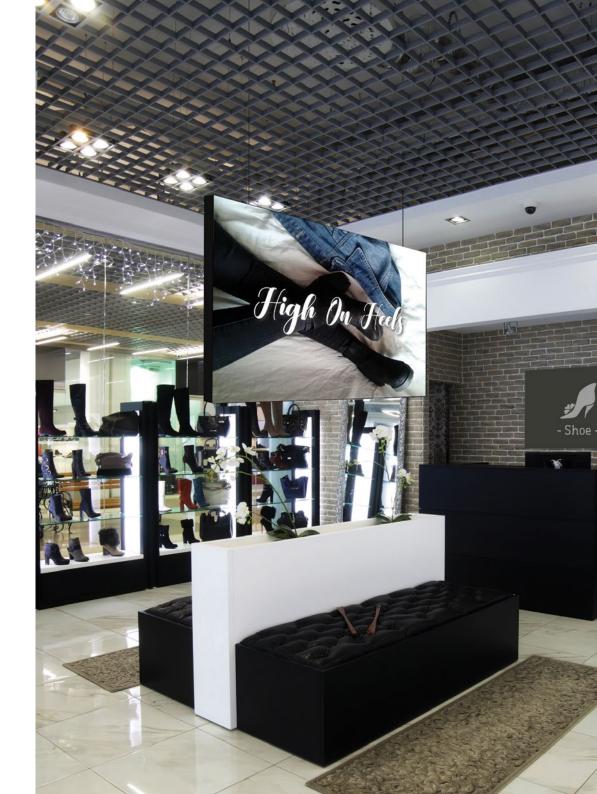

## MOUNTING

Our double-sided light boxes are easy to assemble. Make a striking visual display in shops, in showrooms or during exhibitions. The light box ensures that a message is clearly visible night and day. The frame could be provided with two textile prints.

### HANGING

Create eye-catching hanging LED illuminated banners and displays that are perfect in any showroom or above any exhibition stand by using ceiling mounts.