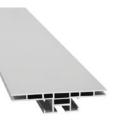

#### SINGLE-SIDED

**Optional:** Punchholes

**AF 19** 

AF 15 **Optional: Punchholes** 

AF 27 Wall or Ceiling mount

**AF CABINET 30** for bult-in frames

**AF DECO 45** Unique colors

**AF D49 OPEN** For block-out layer

AF D49 CLOSED For block-out layer

AF D50 OPEN

AF D50 CLOSED

AF D80 OPEN

AF D80 CLOSED

AF D100 CLOSED