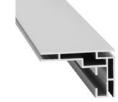

#### SINGLE-SIDED

**Optional:** Punchholes

**AF 19** 

AF 15 **Optional: Punchholes** 

AF 27 Wall or Ceiling mount

**AF CABINET 30** for bult-in frames

**AF DECO 45** Unique colors

**AF D49 OPEN** For block-out layer

AF D49 CLOSED For block-out layer

AF D50 OPEN

AF D50 CLOSED

AF D80 OPEN

AF D80 CLOSED

AF D100 CLOSED

# **TEXTILE FRAMES**

SINGLE-SIDED