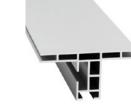

#### SINGLE-SIDED

**Optional:** Punchholes

**AF 19** 

AF 15 **Optional: Punchholes** 

AF 27 Wall or Ceiling mount

**AF CABINET 30** for bult-in frames

**AF DECO 45** Unique colors

**AF D49 OPEN** For block-out layer

AF D49 CLOSED For block-out layer

AF D50 OPEN

AF D50 CLOSED

AF D80 OPEN

AF D80 CLOSED

AF D100 CLOSED