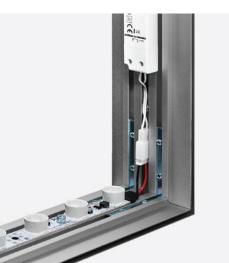

#### POSSIBLE TO DIM

With the pre-installed dimmer it is possible to control the brightness by using a remote control.

#### DALI READY

It is an option to make this LED frame compatible with DALI systems.

#### **POSSIBLE TO DIM**

With the pre-installed dimmer it is possible to control the light distribution by using a remote control.