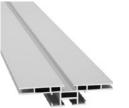

#### SINGLE-SIDED

**Optional:** Punchholes

**AF 19** 

AF 15 **Optional: Punchholes** 

AF 27 Wall or Ceiling mount

**AF CABINET 30** for bult-in frames

**AF DECO 45** Unique colors

**AF D49 OPEN** For block-out layer

AF D49 CLOSED For block-out layer

AF D50 OPEN

AF D50 CLOSED

AF D80 OPEN

AF D80 CLOSED

AF D100 CLOSED