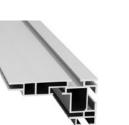

# **TEXTILE FRAMES**

**DOUBLE-SIDED** 

# MOUNTING OPTIONS

The double-sided textile frame could be used as freestanding or hanging frame. Create eyecatching displays in stores and showrooms or attractive room dividers that are perfect in any office. Make unique banners for exhibitions or other events.

#### **BLOCKOUT FABRIC** - OPTIONAL

The blockout fabric blocks the lights, so both textile prints are visible.

**OPTIONS FOR MOUNTING** Hanging Freestanding

TEXTILE FRAMES / DOUBLE-SIDED / 2 MOUNTING OPTIONS