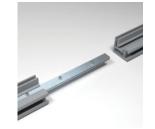

#### **EXTEND THE FRAME** - OPTIONAL

Lengths above 4000mm are divided and delivered in two or several parts. They could be easily connected with the corresponding extension set.