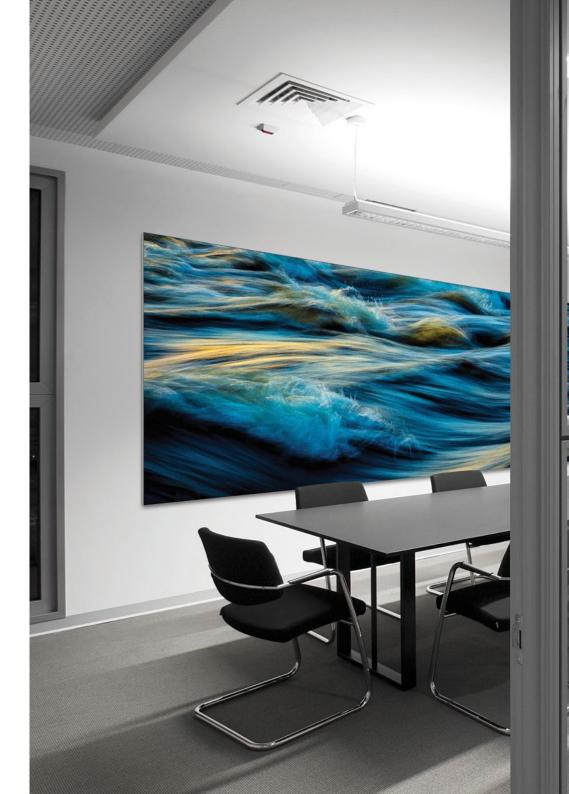

# **TEXTILE FRAMES**

We have a wide range of aluminum textile frames that allow you to switch textile prints quickly and easily. An aluminum textile frame ensures a high attention and is durable. The frame could be mounted on a wall or ceiling, but it could also be used as a freestanding frame using our baseplates.