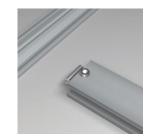

#### **1. CONNECT THE CORNERS**

Put the two different locksets together. Install the locksets in the appropriate groove and attach the miter cut lengths together.