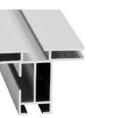

#### SINGLE-SIDED

**Optional:** Punchholes

**AF 19** 

AF 15 **Optional: Punchholes** 

AF 27 Wall or Ceiling mount

**AF CABINET 30** for bult-in frames

**AF DECO 45** Unique colors

**AF D49 OPEN** For block-out layer

# **TEXTILE FRAMES**

SINGLE-SIDED