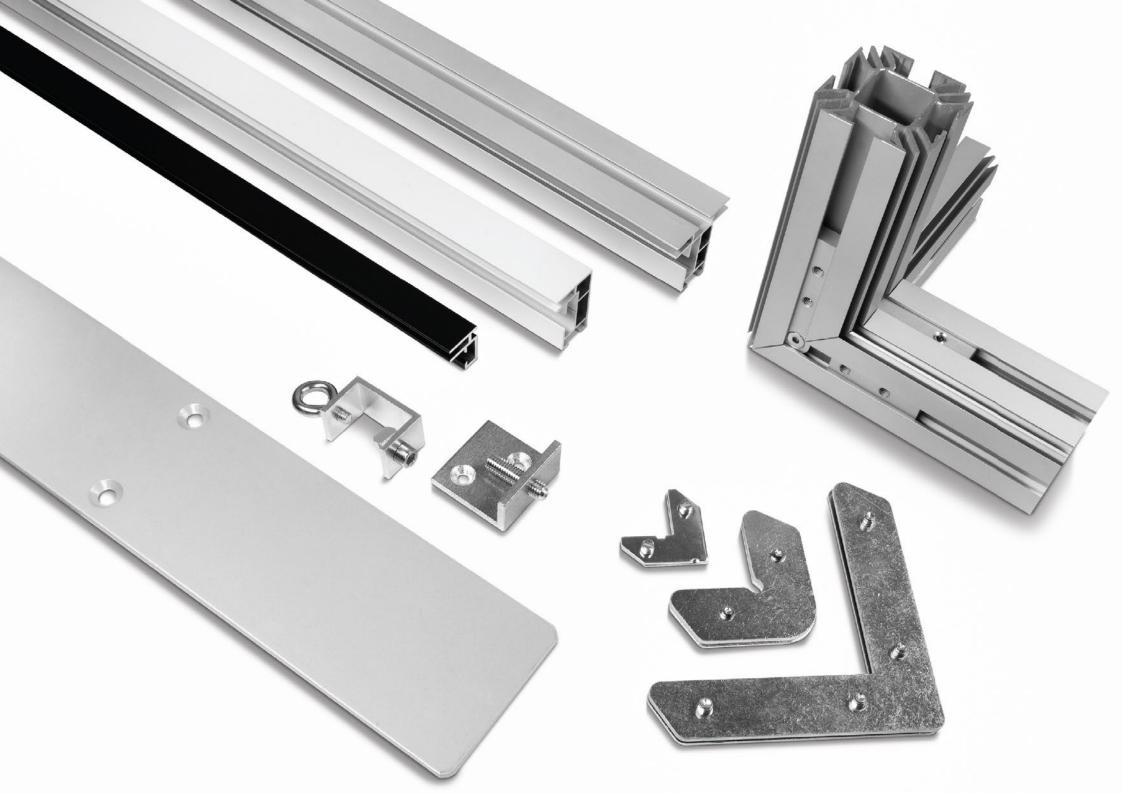

# MOUNTING OPTIONS

Thanks to the modular construction, it is easy and quick to assemble the textile frame. Connect the corners and place the desired print in the frame. Due to a modular construction the frame is compactly packed and shipped easily.

#### **1. CONNECT THE CORNERS**

Put the two different locksets together. Install the locksets in the appropriate groove and attach the miter cut lengths together.

#### **EXTEND THE FRAME** - OPTIONAL

Lengths above 4000mm are divided and delivered in two or several parts. They could be easily connected with the corresponding extension set.

#### 2. PLACE THE FRAME

Attach the frame by drilling into the wall or install wall mounts. Let the wall mount support the frame. Suspension from the ceiling is also an option.

#### **STRENGTHEN FRAME** - OPTIONAL

To ensure stability of large sizes aluminum frames, stabilizers are mounted inside the frame to act like internal support beams.

#### **3. ATTACH THE TEXTILE PRINT**

First attach the silicone edge in the corners of the groove. Then press the print into the rest of the groove from the middle.

BY DRILLING

TEXTILE FRAMES / SINGLE-SIDED / 4 MOUNTING OPTIONS