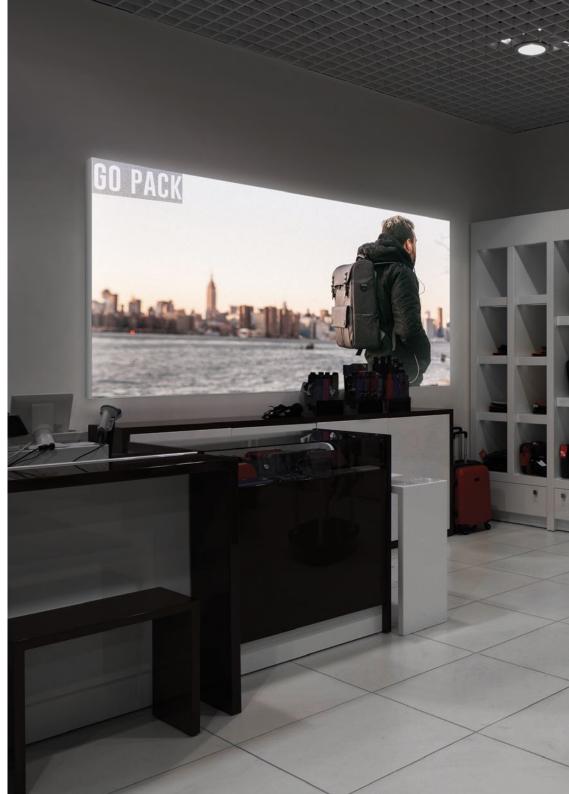

## MOUNTING

Single-sided LED frames are suitable for wall mounting. The frames are often used as striking signage in retail and public spaces. Change the textile print and easily create a new expression.

### WALLMOUNTING LED FRAMES

The LED frames could be mounted on the wall for a single-sided, illuminated advertisement. We offer a suitable solution for each LED technology.