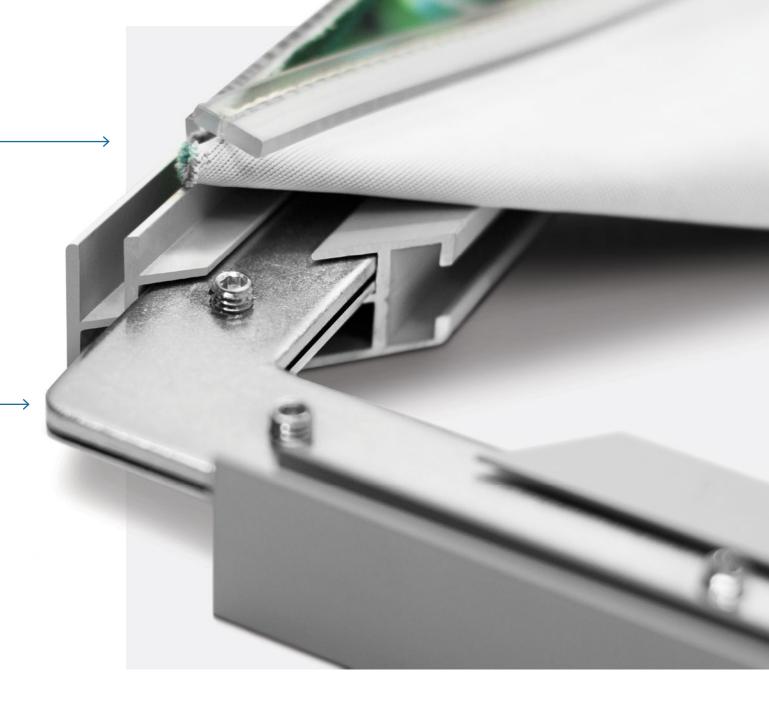

#### **1. CONNECT THE CORNERS**

Put the two different locksets together. Install the locksets in the appropriate groove and attach the miter cut lengths together.