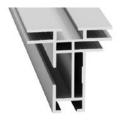

#### SINGLE-SIDED

**Optional:** Punchholes

**AF 19** 

AF 15 **Optional: Punchholes** 

AF 27 Wall or Ceiling mount

**AF CABINET 30** for bult-in frames

**AF DECO 45** Unique colors

**AF D49 OPEN** For block-out layer

# **TEXTILE FRAMES**

SINGLE-SIDED