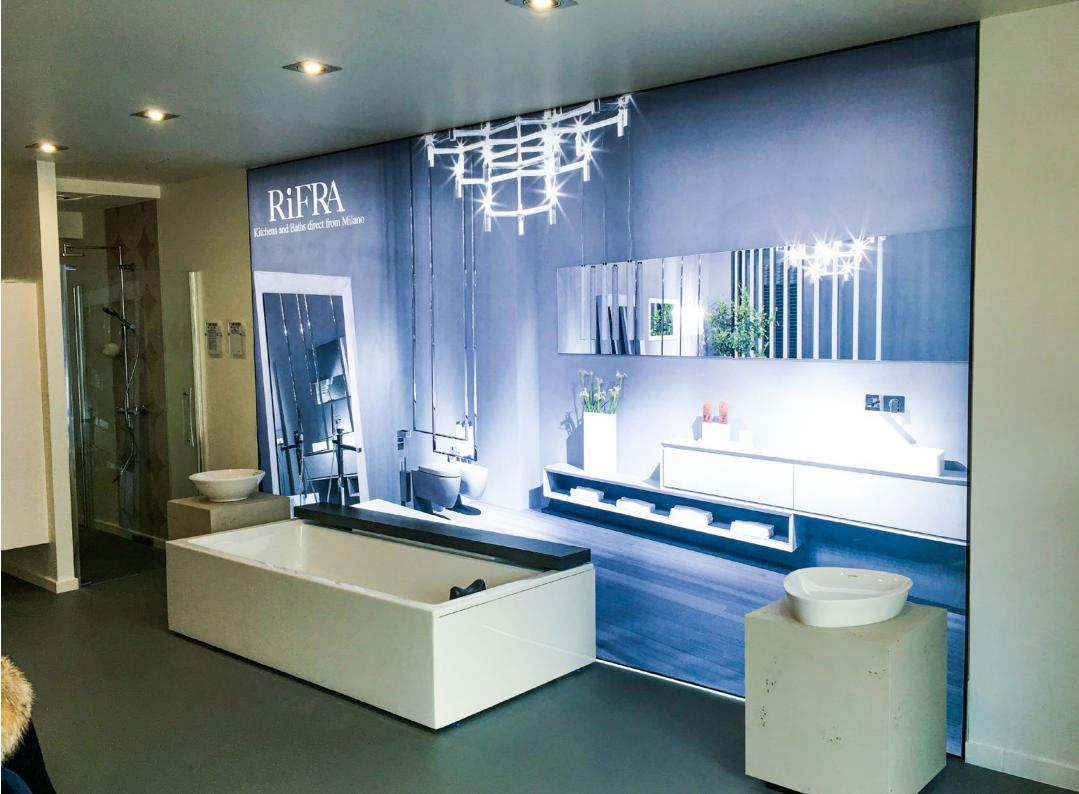

# **LED FRAMES**

A LED frame is a textile frame with LED lighting. A LED frame gives a room more dimension, more atmosphere and a modern look. The frame is available in any size because various LED technologies have been developed.

# THE SPECIALIST IN LED FRAMES

Due to years of experience, we use various LED techniques with custom-made solutions and a fast delivery.