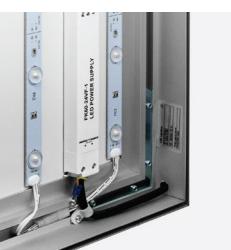

#### 2. CONNECT THE PLUGS

Put the pre-assembled LED-strips and drivers together.

#### **3. CONNECT THE PLUGS**

Put the pre-assembled LED-strips and drivers together.