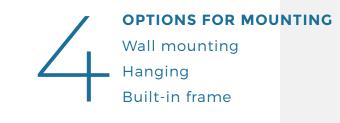

# MOUNTING OPTIONS

Thanks to the modular construction, it is easy and quick to assemble the textile frame. Connect the corners and place the desired print in the frame. Due to a modular construction the frame is compactly packed and shipped easily.

#### 2. PLACE THE FRAME

Attach the frame by drilling into the wall or install wall mounts. Let the wall mount support the frame. Suspension from the ceiling is also an option.

# 3 HANGING BY USING A CEILING MOUNT

# HUILT-IN TEXTILE FRAME