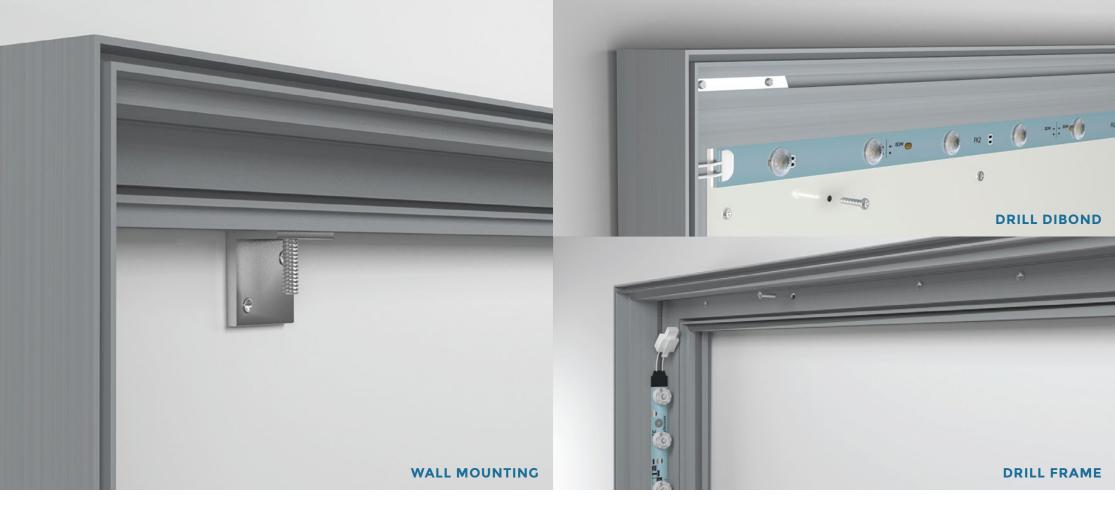

#### 2. PLACE THE FRAME

Attach the frame by drilling into the wall or install wall mounts. Let the wall mount support the frame. Suspension from the ceiling is also an option.

#### 4. PLACE THE FRAME

Attach the frame by drilling it to the wall or install wall mounts. Let the wall mount support the frame. Suspension from the ceiling is also an option.

#### **3. PLACE THE FRAME**

Attach the frame to the wall by drilling through the dibond plate.

#### 4. PLACE THE FRAME

Attach the frame by using wall mounts. Or place the frame freestanding or hanging with the appropriate installation options.