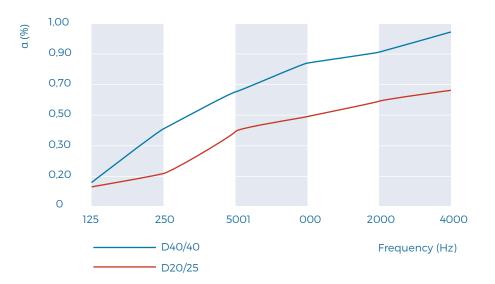

#### THERM ACOUSTIC D20/25

Excellent absorption NRC = 0,45; a = 0,45 Density: 20 kg/m3 Thickness: 25 mm

#### THERM ACOUSTIC D40/40

Best absorption NRC = 0,75; a = 0,70 Density: 40 kg/m3 Thickness: 40 mm

#### **ABSORPTION VALUES**

With two different types of sound-absorbing material, there is always a suitable solution to reduce the sound. See the table below for the results.