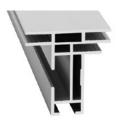

#### SINGLE-SIDED

**Optional:** Punchholes

**AF 19** 

AF 15 **Optional: Punchholes** 

AF 27 Wall or Ceiling mount

**AF CABINET 30** for bult-in frames

**AF DECO 45** Unique colors

**AF D49 OPEN** For block-out layer

# **TEXTILE FRAMES**

SINGLE-SIDED