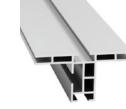

#### SINGLE-SIDED

**Optional:** Punchholes

**AF 19** 

AF 15 **Optional: Punchholes** 

AF 27 Wall or Ceiling mount

**AF CABINET 30** for bult-in frames

**AF DECO 45** Unique colors

**AF D49 OPEN** For block-out layer

AF D49 CLOSED For block-out layer

AF D50 OPEN

AF D50 CLOSED

AF D80 OPEN

AF D80 CLOSED

AF D100 CLOSED