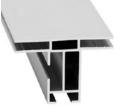

#### SINGLE-SIDED

**Optional:** Punchholes

**AF 19** 

AF 15 **Optional: Punchholes** 

AF 27 Wall or Ceiling mount

**AF CABINET 30** for bult-in frames

**AF DECO 45** Unique colors

**AF D49 OPEN** For block-out layer