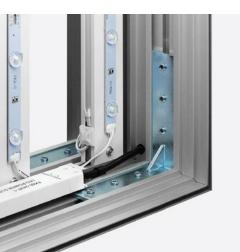

#### **1. CONNECT THE CORNERS**

Put the two different locksets together. Install the locksets in the appropriate groove and attach the miter cut lengths together.

#### 2. CONNECT THE PLUGS

Put the pre-assembled LED-strips and drivers together.

#### 3. PLACE BLOCKOUT FABRIC - OPTIONAL

Attach the blockout fabric into the inner groove. This fabric blocks the lights, so the textile prints is more visible.

#### **STRENGTHEN FRAME** - OPTIONAL

To ensure stability of large sizes aluminum frames, stabilizers are mounted inside the frame to act like internal support beams.