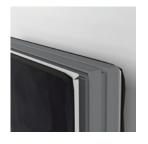

#### **3. ATTACH THE TEXTILE PRINT**

First attach the silicone edge in the corners of the groove. Then press the print into the rest of the groove from the middle.

BY DRILLING

TEXTILE FRAMES / SINGLE-SIDED / 4 MOUNTING OPTIONS

#### 2. PLACE THE PRINT

First attach the silicone strip of the print to the corners, then press the print into the rest of the groove.

#### **5. ATTACH THE TEXTILE PRINT**

First attach the silicone edge in the corners of the groove. Then press the print into the rest of the groove from the middle.

#### 4. ATTACH THE TEXTILE PRINT

First attach the silicone edge in the corners of the groove. Then press the print into the rest of the groove from the middle.

#### **5. ATTACH THE TEXTILE PRINT**

First attach the silicone edge in the corners of the groove. Then press the print into the rest of the groove frome the middle.