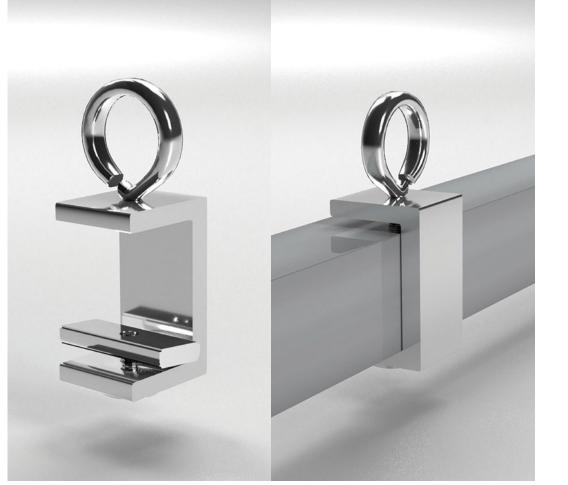

# 3 HANGING BY USING A CEILING MOUNT

### HANGING

Create eye-catching hanging LED illuminated banners and displays that are perfect in any showroom or above any exhibition stand by using ceiling mounts.