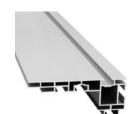

# **TEXTILE FRAMES**

**DOUBLE-SIDED** 

# MOUNTING OPTIONS

The double-sided textile frame could be used as freestanding or hanging frame. Create eyecatching displays in stores and showrooms or attractive room dividers that are perfect in any office. Make unique banners for exhibitions or other events.

#### **BLOCKOUT FABRIC** - OPTIONAL

The blockout fabric blocks the lights, so both textile prints are visible.

**OPTIONS FOR MOUNTING** Hanging Freestanding

TEXTILE FRAMES / DOUBLE-SIDED / 2 MOUNTING OPTIONS