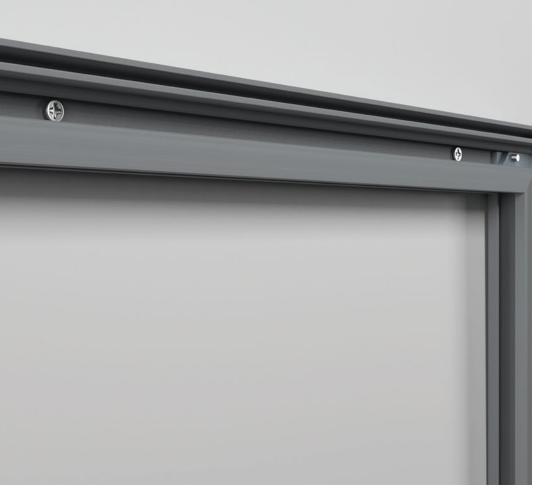

#### 2. PLACE THE FRAME

Attach the frame by drilling into the wall or install wall mounts. Let the wall mount support the frame. Suspension from the ceiling is also an option.

#### 4. PLACE THE FRAME

Attach the frame by drilling it to the wall or install wall mounts. Let the wall mount support the frame. Suspension from the ceiling is also an option.

#### **3. PLACE THE FRAME**

Attach the frame to the wall by drilling through the dibond plate.

#### 4. PLACE THE FRAME

Attach the frame by using wall mounts. Or place the frame freestanding or hanging with the appropriate installation options.