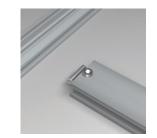

#### **1. CONNECT THE CORNERS**

Put the two different locksets together. Install the locksets in the appropriate groove and attach the miter cut lengths together.