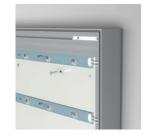

# **TEXTILE FRAMES**

We have a wide range of aluminum textile frames that allow you to switch textile prints quickly and easily. An aluminum textile frame ensures a high attention and is durable. The frame could be mounted on a wall or ceiling, but it could also be used as a freestanding frame using our baseplates.

# MOUNTING OPTIONS

Thanks to the modular construction, it is easy and quick to assemble the textile frame. Connect the corners and place the desired print in the frame. Due to a modular construction the frame is compactly packed and shipped easily.